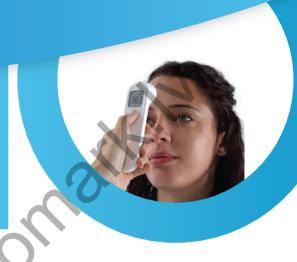

## ROMED DIGITAL INFRARED THERMOMETER

## Contactless thermometer

Intended to measure temperature at a distance without touching the object or subject.

Romed HOLLAND

IN THERMOMETER

ACCURACY

STRIGHT

ACCURACY

ACCURA

In body mode the thermometer has a fever guidance function. The temperature is colour indicated.

Per piece in a sales box. 50 pieces per export carton. REF: THERM-IR

High Accuracy

Body and Object

Memory

Van Oostveen Medical B.V Herenweg 269 3648 CH, Wilnis